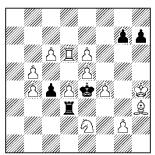

H#2 b) b罩h6 ( C+) (10+7)

a) 1. 且g7 罝e5 2. 鱼×e5 勾d5#

b) 1. \(\mathbb{E}\)e6 \(\mathbb{Q}\)e4 \(2\). \(\mathbb{E}\)×e4 \(\mathbb{Q}\)d3#

Menachem Witztum IL

No. 3398

**Polish chess Fedetation 2025** 

H#2 b) b d3 (C+) (12+5)